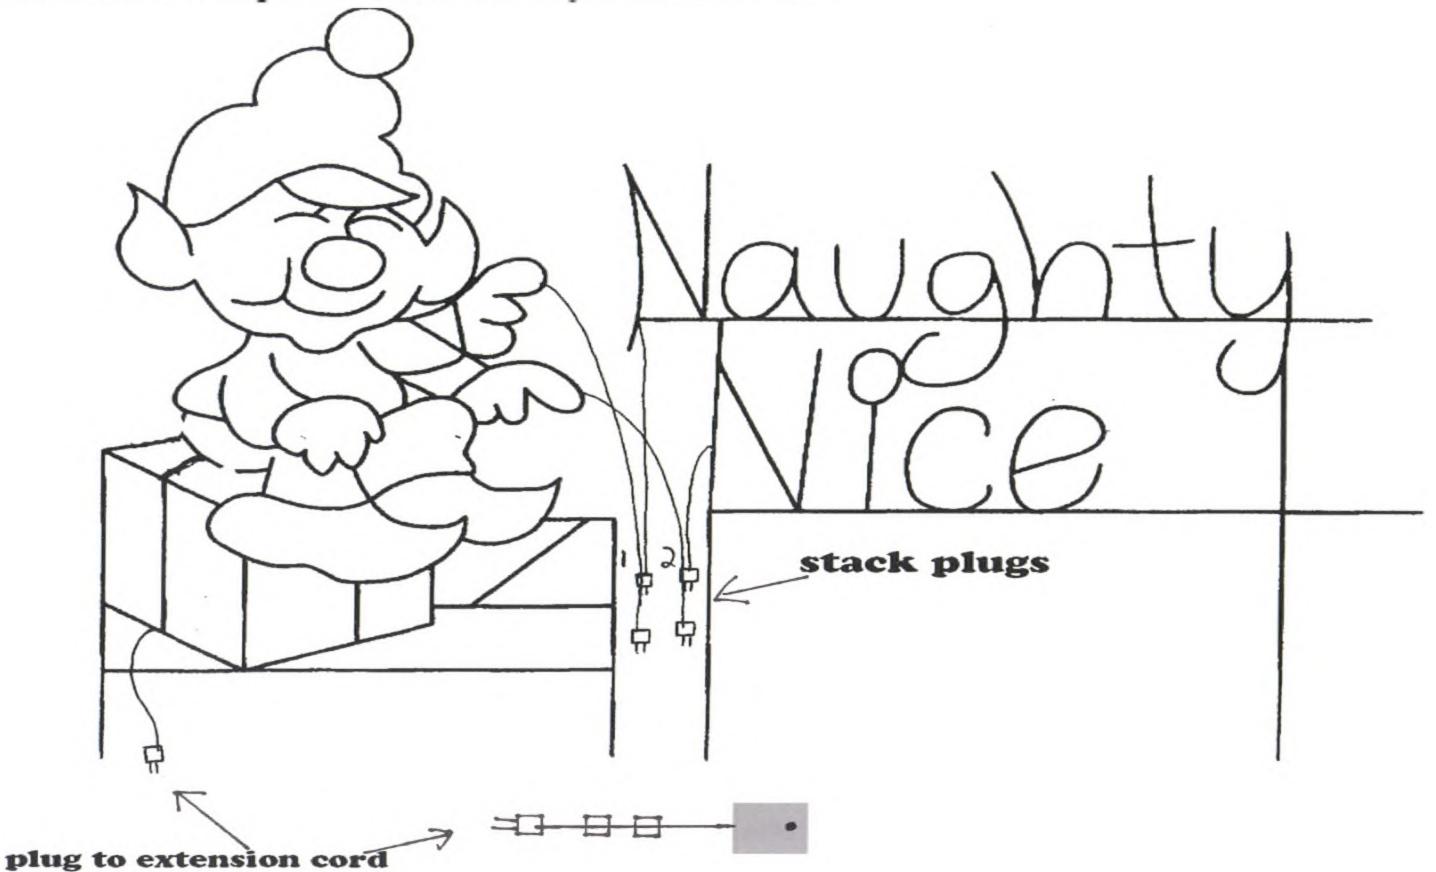

Attach ground stakes by screwing them into the bottom provided slots. You may need an adjustable wrench.

- Push ground stakes gently into the ground. You can do this with your foot and using a
  back and forth motion to inch each side gradually into the ground.
- Plug Elf body (not arms) into and extension cord. (Not provided).
- Plug controller into and extension cord.
- 4. There are 2 plugs coming from the arms are 1abeled Green 1 and Red 2 Plug the Green 1 into the Green 1 on the controller. Plug the Red 2 into the Red 2 on the controller.
- Naughty Nice has 2 male plugs each labeled Green 1 or Red 2. Plug Green 1 into the back of plug Green 1 from the elf arm (stack plugs), then plug Red 2 into the back of the Red 2 arm.

Adjust speed to your preference.

For the best look, straighten clips. Also, if you live in an area with lots of rain or snow, you may want to take extra precaution to cover your controllers.